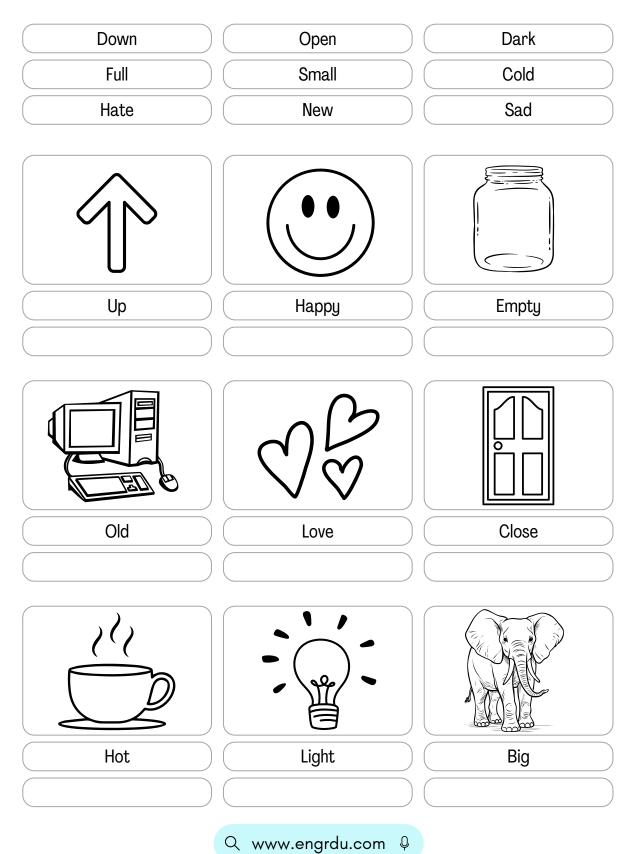

## Antonyms

Read the words, identify their antonyms and write them in the correct box.

## Name:

| 母 Antonyms 母                                               |                            |                       |
|------------------------------------------------------------|----------------------------|-----------------------|
| Words that have the opposite meaning                       |                            |                       |
|                                                            | ned word for its antonym:  | Write an antonym for: |
| yummy p<br>• The doll was ug                               |                            | under<br>             |
| <ul><li>My lunch was co</li><li>Dinner smelt yuc</li></ul> |                            | front<br>rich         |
| Draw a line to match th                                    | ne words to their antonym: |                       |
| warm                                                       | dry                        | soft                  |
| fast                                                       | cool                       | up                    |
| wet                                                        | hard                       | tidy                  |
| easy                                                       | right                      | fun                   |
| wrong                                                      | slow                       |                       |